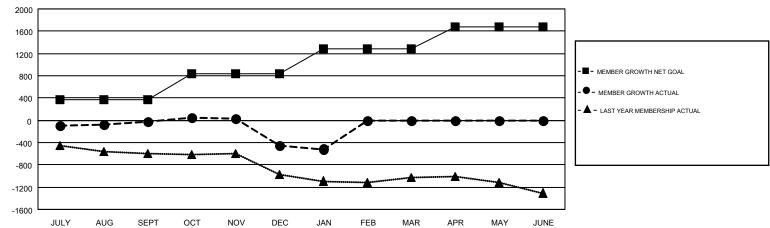

## Multiple District 2

GMT: GREGORY GILLIAM

LOCATION: TEXAS

GMT CA 1

|               | Club          | s           |               | Members               |                           |                         |                                              |  |
|---------------|---------------|-------------|---------------|-----------------------|---------------------------|-------------------------|----------------------------------------------|--|
|               | RESULTS FOR   | R 2018-2019 |               | RESULTS FOR 2018-2019 |                           |                         |                                              |  |
| QUARTER       | NEW CLUB GOAL | NEW CLUBS   | DROPPED CLUBS | QUARTER               | MEMBER GROWTH NET<br>GOAL | MEMBER GROWTH<br>ACTUAL | DROPPED MEMBERS ACTUAL (including transfers) |  |
| JULY/AUG/SEPT | 7             | 4           | 7             | JULY/AUG/SEPT         | 373                       | 889                     | 816                                          |  |
| OCT/NOV/DEC   | 9             | 2           | 12            | OCT/NOV/DEC           | 459                       | 768                     | 1,152                                        |  |
| JAN/FEB/MAR   | 7             | 0           | 3             | JAN/FEB/MAR           | 451                       | 294                     | 308                                          |  |
| APR/MAY/JUNE  | 7             | 0           | 0             | APR/MAY/JUNE          | 402                       | 0                       | 0                                            |  |

## GOALS AND ACTUAL MEMBERS CUMULATIVE

| DROPPED CLUBS: 22              |       | 443 CLUBS OF 851 ADDED 1 OR MORE<br>NEW MEMBERS | GENDER DISTRIBUTION           MALE         15,665 (64.45%)           FEMALE         8,642 (35.55%) |  |       |
|--------------------------------|-------|-------------------------------------------------|----------------------------------------------------------------------------------------------------|--|-------|
| DROPPED MEMBERS                |       |                                                 |                                                                                                    |  |       |
| DECEASED                       | 160   | CLICK HERE FOR CUMULATIVE                       | TOTAL FAMILY UNIT MEMBERS                                                                          |  | 3,704 |
| CLUB CANCELLED 166 OTHER 1,949 |       | MEMBERSHIP DATA                                 |                                                                                                    |  |       |
|                                |       |                                                 | FAMILY MEMBERS PAYING HALF DUES                                                                    |  | 1,891 |
| TOTAL                          | 2,275 |                                                 | DOLG                                                                                               |  |       |