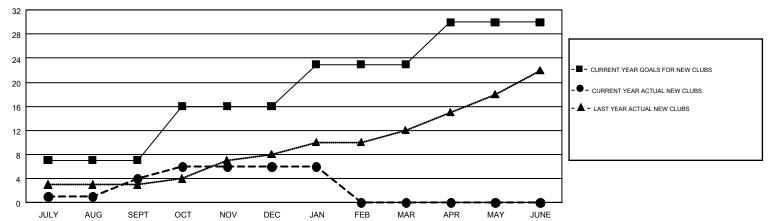

## Multiple District 2

GMT: GREGORY GILLIAM

LOCATION: TEXAS

GMT CA 1

|               | Club          | s           |               | Members               |                           |                         |                                              |  |
|---------------|---------------|-------------|---------------|-----------------------|---------------------------|-------------------------|----------------------------------------------|--|
|               | RESULTS FOR   | R 2018-2019 |               | RESULTS FOR 2018-2019 |                           |                         |                                              |  |
| QUARTER       | NEW CLUB GOAL | NEW CLUBS   | DROPPED CLUBS | QUARTER               | MEMBER GROWTH NET<br>GOAL | MEMBER GROWTH<br>ACTUAL | DROPPED MEMBERS ACTUAL (including transfers) |  |
| JULY/AUG/SEPT | 7             | 4           | 7             | JULY/AUG/SEPT         | 373                       | 889                     | 816                                          |  |
| OCT/NOV/DEC   | 9             | 2           | 12            | OCT/NOV/DEC           | 459                       | 768                     | 1,152                                        |  |
| JAN/FEB/MAR   | 7             | 0           | 3             | JAN/FEB/MAR           | 451                       | 294                     | 308                                          |  |
| APR/MAY/JUNE  | 7             | 0           | 0             | APR/MAY/JUNE          | 402                       | 0                       | 0                                            |  |

## GOALS AND ACTUAL NEW CLUBS CUMULATIVE